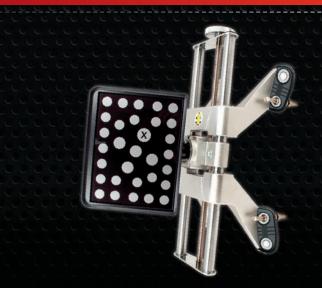

#### **AC100 UNIVERSAL WHEEL CLAMPS**

#### **FAST AND EASY TO USE**

- Self-centering design for accurate measurement of vehicle dimensions
- Two-sided claws eliminate accessories and allow reliable clamping even over hub caps
- Accessories available to accommodate larger wheels