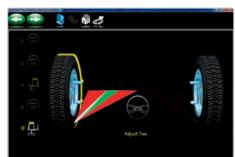

#### **EZ-TOE\***

Turn the front wheels and access difficult adjustment points while still displaying centred toe readings

# USER-FRIENDLY INTERFACE

Use available step-by-step instructions as a guide for completing even the most complex tasks

#### **VODITM**

Vehicle Orientation
Directional Indicator\*
– guides the technician
through the measurement
process