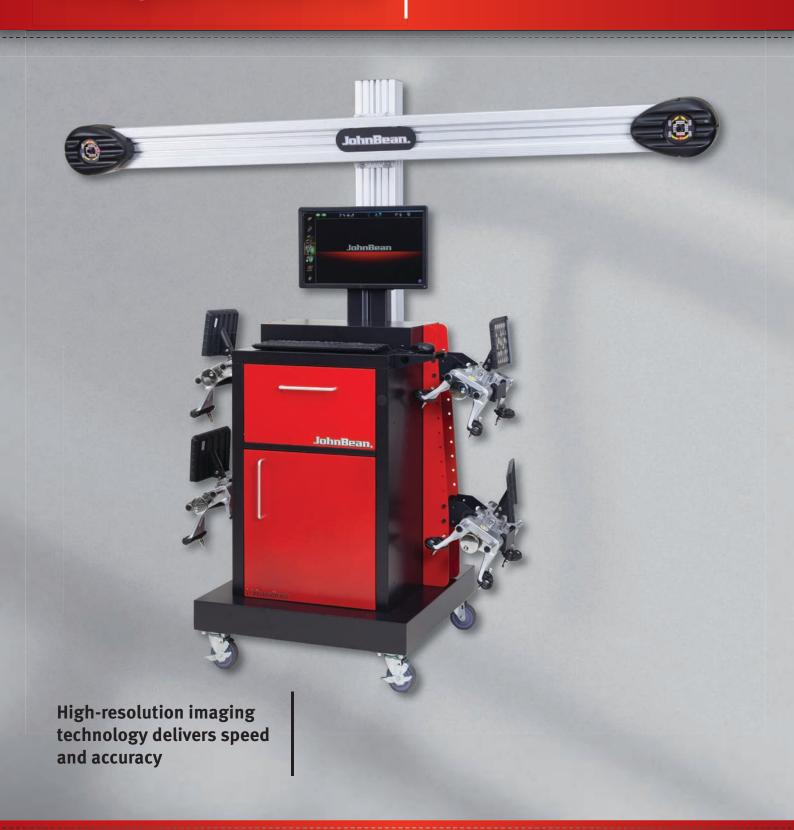

# i-Aligner Silver XD

**Imaging Wheel Alignment Systems** 

## **VERSATILE, ACCURATE HARDWARE**

- High-resolution cameras produce accurate, live alignment readings and diagnostic data
- Passive front and rear XD targets improve durability with no electronics to damage
- Advanced XD targets and AC100 clamps are lightweight, durable and impact resistant

# THE i-Aligner Silver XD WHEEL ALIGNMENT SYSTEM PROVIDES CORE FEATURES FOR THE ALIGNMENT PROFESSIONAL

Patented imaging technology provides accurate and real-time measurements that improves productivity. User-friendly features such as EZ-TOE\*, VODI\* and an extensive vehicle specification database delivers customer satisfaction, ease of use and accuracy.