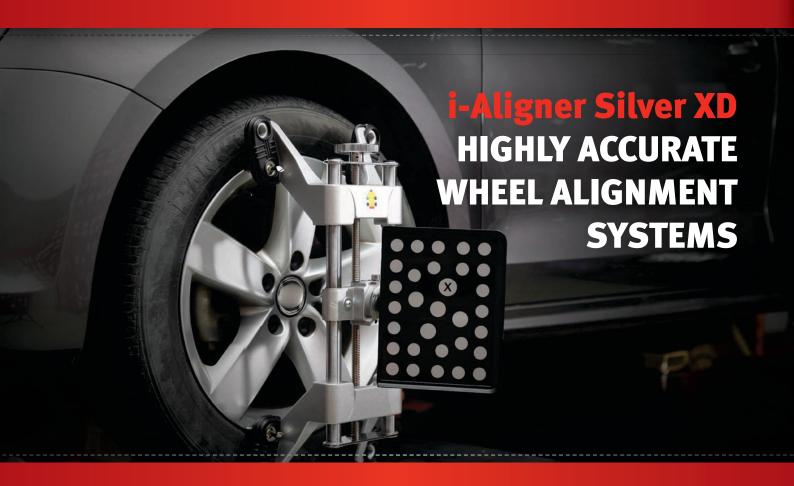

# i-Aligner Silver XD

**Imaging Wheel Alignment Systems** 

## **VERSATILE, ACCURATE HARDWARE**

- High-resolution cameras produce accurate, live alignment readings and diagnostic data
- Passive front and rear XD targets improve durability with no electronics to damage
- Advanced XD targets and AC100 clamps are lightweight, durable and impact resistant

#### **AC100 UNIVERSAL WHEEL CLAMPS**

#### **FAST AND EASY TO USE**

- Self-centering design for accurate measurement of vehicle dimensions
- Two-sided claws eliminate accessories and allow reliable clamping even over hub caps
- Accessories available to accommodate larger wheels