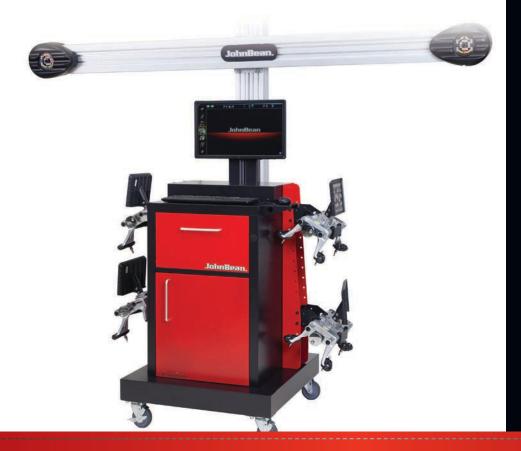

# i-Aligner Silver XD

**Imaging Wheel Alignment Systems** 

# THE i-Aligner Silver XD WHEEL ALIGNMENT SYSTEM PROVIDES CORE FEATURES FOR THE ALIGNMENT PROFESSIONAL

Patented imaging technology provides accurate and real-time measurements that improves productivity. User-friendly features such as EZ-TOE\*, VODI\* and an extensive vehicle specification database delivers customer satisfaction, ease of use and accuracy.